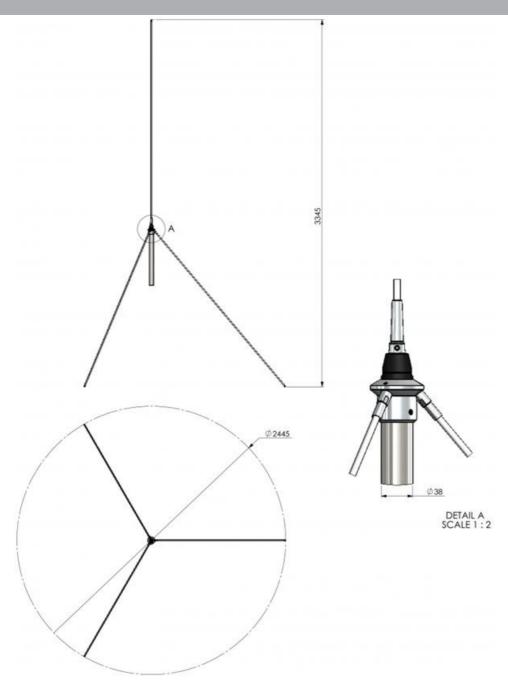

| Color                    | White                                                                                |
|--------------------------|--------------------------------------------------------------------------------------|
| Height                   | Approx. 3345 mm (@ 40 MHz)                                                           |
| Weight                   | 1200 g                                                                               |
| Mounting                 | On pole Ø 38 mm (Not supplied)                                                       |
| Mounting Place           | On tower etc.                                                                        |
| Materials                | Chrome plated brass and PU-painted glass-fibre radiator and radials $\emptyset$ 8 mm |
| Operating<br>Temperature | -40C to +70C                                                                         |
| Connector                | UHF-female                                                                           |
| Cable                    | No cable supplied                                                                    |
| Ingress Protection       | IP66                                                                                 |